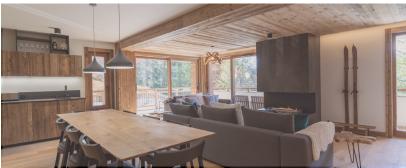

## SERVICED SELF-CATERED | sleeps 8

Little Bear is a brand new chalet-style apartment located in the highly sought after 'Belvédère' region in Méribel. It has a prime location with the Rhodos piste and Rond Point just a short walk away, ensuring quick access to the Three Valleys ski area and an easy ski return home. It is also close to the local restaurants and aprés-ski too. It is beautifully furnished to the highest spec and is contemporary alpine in style and sleeps eight guests in four bedrooms (one of which is a bunk room).

## THE DETAIL CHALET LITTLE BEAR

- LOCATED NEAR THE RHODOS LIFT FOR NEAR SKI IN, SKI OUT ACCESSIBILITY
- SLEEPS 8 ACROSS 4 BEDROOMS, WITH TWO BEDROOMS SPLIT INTO TWIN BEDS. TWO BEDROOMS ARE FULLY EN SUITE, TWO ARE ENSUITE WITH A SEPERATE WC
- · OUTDOOR JACUZZI, SAUNA
- · WIFI, UK TELEVISION
- HAIRDRYERS
- BOOTWARMERS
- PARKING
- DRIVER SERVICE
- VF&P SERVICED SELF-CATERED INCLUDES DAILY CLEAN ON 5 DAYS DURING YOUR STAY (THERE WILL BE NO CLEANING ON ONE DAY)