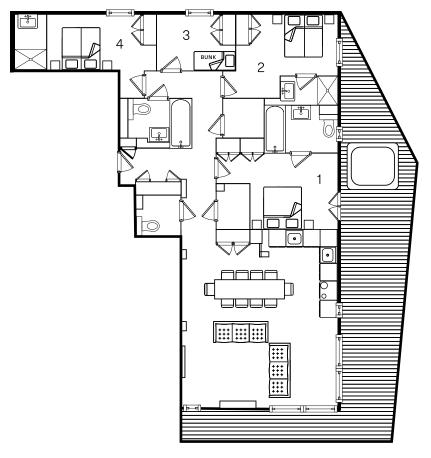

## SERVICED SELF-CATERED | sleeps 8

Little Bear is a brand new chalet-style apartment located in the highly sought after 'Belvédère' region in Méribel. It has a prime location with the Rhodos piste and Rond Point just a short walk away, ensuring quick access to the Three Valleys ski area and an easy ski return home. It is also close to the local restaurants and aprés-ski too. It is beautifully furnished to the highest spec and is contemporary alpine in style and sleeps eight guests in four bedrooms (one of which is a bunk room).

## THE DETAIL CHALET LITTLE BEAR

- LOCATED NEAR THE RHODOS LIFT FOR NEAR SKI IN, SKI OUT ACCESSIBILITY
- SLEEPS 8 ACROSS 4 BEDROOMS, WITH TWO BEDROOMS SPLIT INTO TWIN BEDS. TWO BEDROOMS ARE FULLY EN SUITE, TWO ARE ENSUITE WITH A SEPERATE WC
- · OUTDOOR JACUZZI, SAUNA
- · WIFI, UK TELEVISION
- HAIRDRYERS
- BOOTWARMERS
- PARKING
- DRIVER SERVICE
- VF&P SERVICED SELF-CATERED INCLUDES DAILY CLEAN ON 5 DAYS DURING YOUR STAY (THERE WILL BE NO CLEANING ON ONE DAY)