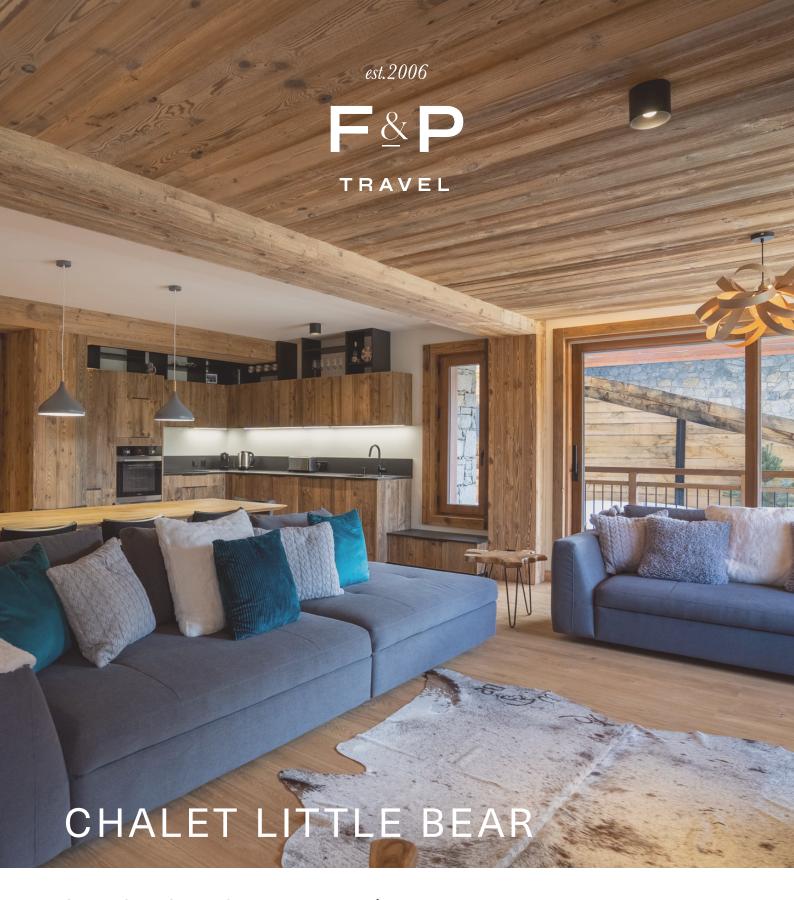

## SERVICED SELF-CATERED | sleeps 8

Little Bear is a brand new chalet-style apartment located in the highly sought after 'Belvédère' region in Méribel. It has a prime location with the Rhodos piste and Rond Point just a short walk away, ensuring quick access to the Three Valleys ski area and an easy ski return home. It is also close to the local restaurants and aprés-ski too. It is beautifully furnished to the highest spec and is contemporary alpine in style and sleeps eight guests in four bedrooms (one of which is a bunk room).

## THE DETAIL CHALET LITTLE BEAR

- LOCATED NEAR THE RHODOS LIFT FOR NEAR SKI IN, SKI OUT ACCESSIBILITY
- SLEEPS 8 ACROSS 4 BEDROOMS, WITH TWO BEDROOMS SPLIT INTO TWIN BEDS. TWO BEDROOMS ARE FULLY EN SUITE, TWO ARE ENSUITE WITH A SEPERATE WC
- · OUTDOOR JACUZZI, SAUNA
- · WIFI, UK TELEVISION
- HAIRDRYERS
- BOOTWARMERS
- PARKING
- DRIVER SERVICE
- VF&P SERVICED SELF-CATERED INCLUDES DAILY CLEAN ON 5 DAYS DURING YOUR STAY (THERE WILL BE NO CLEANING ON ONE DAY)