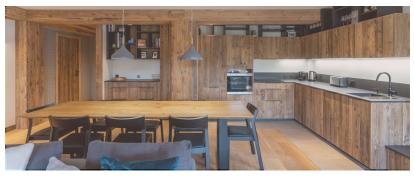

## SERVICED SELF-CATERED | sleeps 8

Little Bear is a brand new chalet-style apartment located in the highly sought after 'Belvédère' region in Méribel. It has a prime location with the Rhodos piste and Rond Point just a short walk away, ensuring quick access to the Three Valleys ski area and an easy ski return home. It is also close to the local restaurants and aprés-ski too. It is beautifully furnished to the highest spec and is contemporary alpine in style and sleeps eight guests in four bedrooms (one of which is a bunk room).

## THE DETAIL CHALET LITTLE BEAR

- LOCATED NEAR THE RHODOS LIFT FOR NEAR SKI IN, SKI OUT ACCESSIBILITY
- SLEEPS 8 ACROSS 4 BEDROOMS, WITH TWO BEDROOMS SPLIT INTO TWIN BEDS. TWO BEDROOMS ARE FULLY EN SUITE, TWO ARE ENSUITE WITH A SEPERATE WC
- · OUTDOOR JACUZZI, SAUNA
- · WIFI, UK TELEVISION
- HAIRDRYERS
- BOOTWARMERS
- PARKING
- DRIVER SERVICE
- VF&P SERVICED SELF-CATERED INCLUDES DAILY CLEAN ON 5 DAYS DURING YOUR STAY (THERE WILL BE NO CLEANING ON ONE DAY)