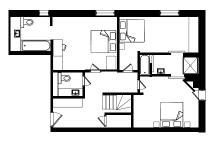

## THE DETAIL CHALET CYGNE

- LOCATED NEAR THE RHODOS LIFT FOR NEAR SKI IN, SKI OUT ACCESSIBILITY
- SLEEPS 8 ACROSS 4 BEDROOMS, WITH TWO BEDROOMS SPLIT INTO TWIN BEDS. TWO BEDROOMS ARE EN SUITE, WHILE THE OTHER TWO SHARE A LUXURIOUS JACK AND JILL STYLE BATHROOM
- A SAUNA
- A PRIVATE HAMMAM IN THE MASTER BEDROOM WIFI, UK TELEVISION AND SOUND SYSTEM
- 3 METRE VAULTED CEILINGS IN THE LIVING ROOM
- HAIRDRYERS
- BOOTWARMERS
- PARKING
- DRIVER SERVICE
- F&P SERVICED SELF-CATERED INCLUDES DAILY CLEAN ON 5 DAYS DURING YOUR STAY (THERE WILL BE NO CLEANING ON ONE DAY)