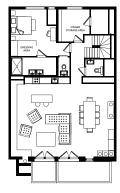

## THE DETAIL CHALET CYGNE

- LOCATED NEAR THE RHODOS LIFT FOR NEAR SKI IN, SKI OUT ACCESSIBILITY
- SLEEPS 8 ACROSS 4 BEDROOMS, WITH TWO BEDROOMS SPLIT INTO TWIN BEDS. TWO BEDROOMS ARE EN SUITE, WHILE THE OTHER TWO SHARE A LUXURIOUS JACK AND JILL STYLE BATHROOM
- A SAUNA
- A PRIVATE HAMMAM IN THE MASTER BEDROOM WIFI, UK TELEVISION AND SOUND SYSTEM
- 3 METRE VAULTED CEILINGS IN THE LIVING ROOM
- HAIRDRYERS
- BOOTWARMERS
- PARKING
- DRIVER SERVICE
- F&P SERVICED SELF-CATERED INCLUDES DAILY CLEAN ON 5 DAYS DURING YOUR STAY (THERE WILL BE NO CLEANING ON ONE DAY)