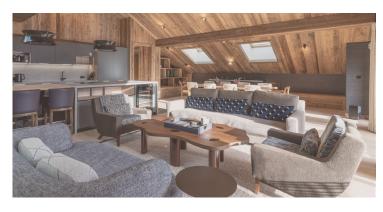

## SERVICED SELF-CATERED 🛏 sleeps 8

Le Cygne is a chalet-style penthouse apartment and the latest addition to our ski portfolio. Guests at Le Cygne can benefit from its convenient location near the Rhodos lift for near ski in, ski out access, and with easy access to the centre of Meribel and Courchevel. Le Cygne is upslope from the Rond Point, ensuring an easy return ski home and it's close to the local restaurants and shops too. Great care has been taken in its design which is contemporary alpine in style, and it comes complete with underfloor heating, a sauna and a cosy fireplace, the perfect ingredients to come back to after a busy day on the slopes. From the generously sized living area with 3 metre vaulted ceilings, guests can also take in panoramic views out of the bay windows.

## THE DETAIL CHALET CYGNE

- LOCATED NEAR THE RHODOS LIFT FOR NEAR SKI IN, SKI OUT ACCESSIBILITY
- SLEEPS 8 ACROSS 4 BEDROOMS, WITH TWO BEDROOMS SPLIT INTO TWIN BEDS. TWO BEDROOMS ARE EN SUITE, WHILE THE OTHER TWO SHARE A LUXURIOUS JACK AND JILL STYLE BATHROOM
- A SAUNA
- A PRIVATE HAMMAM IN THE MASTER BEDROOM WIFI, UK TELEVISION AND SOUND SYSTEM
- 3 METRE VAULTED CEILINGS IN THE LIVING ROOM
- HAIRDRYERS
- BOOTWARMERS
- PARKING
- DRIVER SERVICE
- F&P SERVICED SELF-CATERED INCLUDES DAILY CLEAN ON 5 DAYS DURING YOUR STAY (THERE WILL BE NO CLEANING ON ONE DAY)