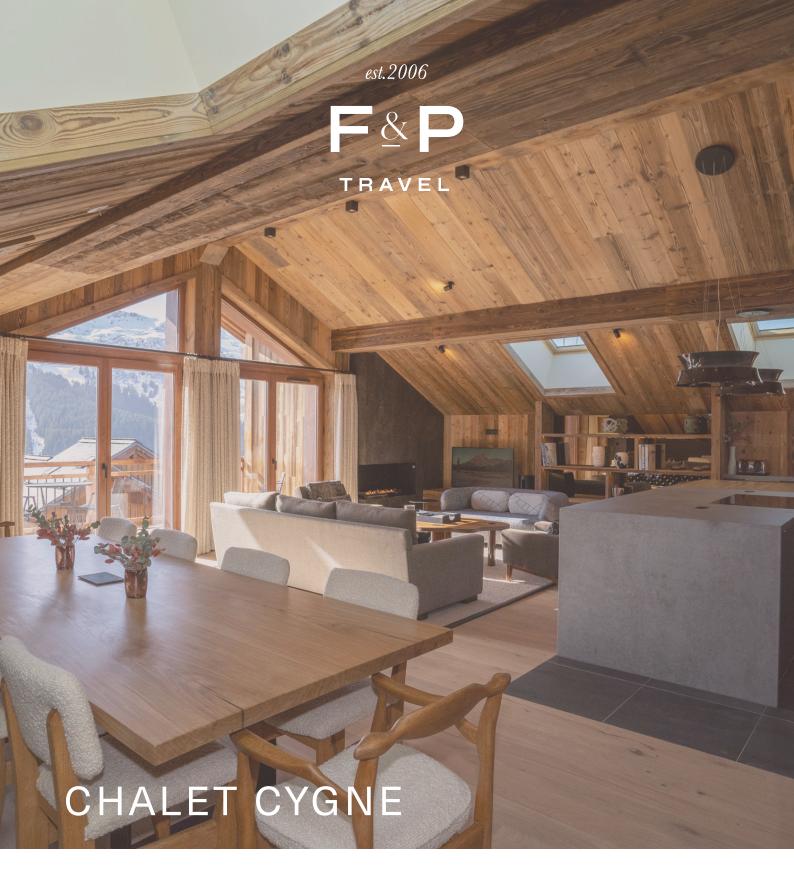

## SERVICED SELF-CATERED 🛏 sleeps 8

Le Cygne is a chalet-style penthouse apartment and the latest addition to our ski portfolio. Guests at Le Cygne can benefit from its convenient location near the Rhodos lift for near ski in, ski out access, and with easy access to the centre of Meribel and Courchevel. Le Cygne is upslope from the Rond Point, ensuring an easy return ski home and it's close to the local restaurants and shops too. Great care has been taken in its design which is contemporary alpine in style, and it comes complete with underfloor heating, a sauna and a cosy fireplace, the perfect ingredients to come back to after a busy day on the slopes. From the generously sized living area with 3 metre vaulted ceilings, guests can also take in panoramic views out of the bay windows.

## THE DETAIL CHALET CYGNE

- LOCATED NEAR THE RHODOS LIFT FOR NEAR SKI IN, SKI OUT ACCESSIBILITY
- SLEEPS 8 ACROSS 4 BEDROOMS, WITH TWO BEDROOMS SPLIT INTO TWIN BEDS. TWO BEDROOMS ARE EN SUITE, WHILE THE OTHER TWO SHARE A LUXURIOUS JACK AND JILL STYLE BATHROOM
- A SAUNA
- A PRIVATE HAMMAM IN THE MASTER BEDROOM WIFI, UK TELEVISION AND SOUND SYSTEM
- 3 METRE VAULTED CEILINGS IN THE LIVING ROOM
- HAIRDRYERS
- BOOTWARMERS
- PARKING
- DRIVER SERVICE
- F&P SERVICED SELF-CATERED INCLUDES DAILY CLEAN ON 5 DAYS DURING YOUR STAY (THERE WILL BE NO CLEANING ON ONE DAY)