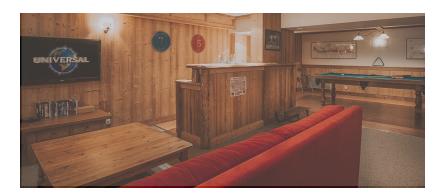

## SERVICED SELF-CATERED | sleeps 8-10

Chalet Marmotte is a stunning and high-spec 8-10 bed serviced self-catered chalet. Situated in the heart of Meribel Village and just 50m from the Golf Chair and Lapin piste, the chalet is situated in an unbeatable location. Marmotte is made up of 3 twin/double bedrooms all with ensuite bathrooms, and one double bunk room, also with its own bathroom. The chalet has an open plan dining and living area downstairs with a fire place and amazing views towards the village. It also benefits from a downstairs billiards room and bar with TV snug.

## THE DETAIL CHALET MARMOTTE

- SLEEPS: 8-10 BEDROOMS: 4, ALL EN-SUITE WITH BATH/SHOWER & WC.
- WCS: 5
- · BASEMENT BAR AND BILLIARDS ROOM
- · OUTSIDE SPACE: WEST FACING TERRACE
- BOOT WARMERS: YES
- · AMENITIES: WIFI, APPLE TV
- · LOG FIRE: YES.
- COT SPACE: IN 3 BEDROOMS
- EXTRAS: BOARDGAMES, CHILDREN'S TOYS & EQUIPMENT, SNOWSHOES & SLEDGES, F&P GOODIES
- DISTANCE TO SLOPES: 50M
- · PARKING: 1 SPACE
- · LAUNDRY: WASHING MACHINE & DRYER
- · VIEW: WEST ACROSS THE VILLAGE
- SPECIAL FEATURES: DOWNSTAIRS TV & GAMES ROOM, SKI LOCKER, SPACIOUS, BEAUTIFULLY FURNISHED