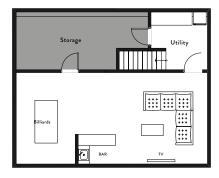

## SERVICED SELF-CATERED | sleeps 8-10

Chalet Marmotte is a stunning and high-spec 8-10 bed serviced self-catered chalet. Situated in the heart of Meribel Village and just 50m from the Golf Chair and Lapin piste, the chalet is situated in an unbeatable location. Marmotte is made up of 3 twin/double bedrooms all with ensuite bathrooms, and one double bunk room, also with its own bathroom. The chalet has an open plan dining and living area downstairs with a fire place and amazing views towards the village. It also benefits from a downstairs billiards room and bar with TV snug.

## THE DETAIL CHALET MARMOTTE

- SLEEPS: 8-10 BEDROOMS: 4, ALL EN-SUITE WITH BATH/SHOWER & WC.
- WCS: 5
- · BASEMENT BAR AND BILLIARDS ROOM
- · OUTSIDE SPACE: WEST FACING TERRACE
- BOOT WARMERS: YES
- · AMENITIES: WIFI, APPLE TV
- · LOG FIRE: YES.
- COT SPACE: IN 3 BEDROOMS
- EXTRAS: BOARDGAMES, CHILDREN'S TOYS & EQUIPMENT, SNOWSHOES & SLEDGES, F&P GOODIES
- DISTANCE TO SLOPES: 50M
- · PARKING: 1 SPACE
- · LAUNDRY: WASHING MACHINE & DRYER
- · VIEW: WEST ACROSS THE VILLAGE
- SPECIAL FEATURES: DOWNSTAIRS TV & GAMES ROOM, SKI LOCKER, SPACIOUS, BEAUTIFULLY FURNISHED