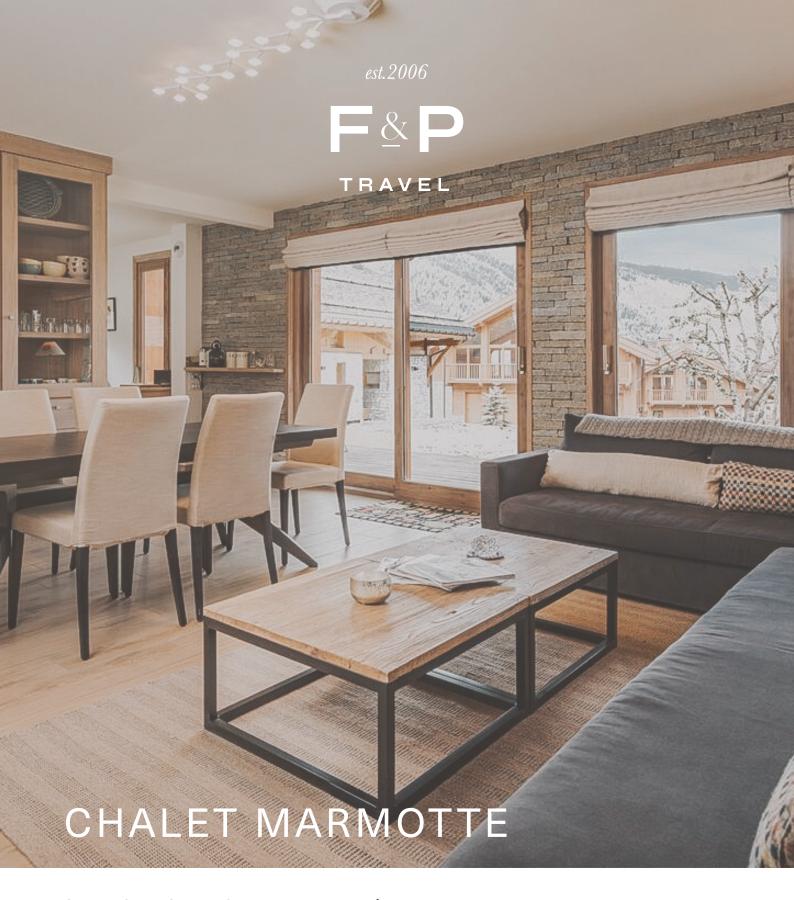

## SERVICED SELF-CATERED | sleeps 8-10

Chalet Marmotte is a stunning and high-spec 8-10 bed serviced self-catered chalet. Situated in the heart of Meribel Village and just 50m from the Golf Chair and Lapin piste, the chalet is situated in an unbeatable location. Marmotte is made up of 3 twin/double bedrooms all with ensuite bathrooms, and one double bunk room, also with its own bathroom. The chalet has an open plan dining and living area downstairs with a fire place and amazing views towards the village. It also benefits from a downstairs billiards room and bar with TV snug.

## THE DETAIL CHALET MARMOTTE

- SLEEPS: 8-10 BEDROOMS: 4, ALL EN-SUITE WITH BATH/SHOWER & WC.
- WCS: 5
- · BASEMENT BAR AND BILLIARDS ROOM
- · OUTSIDE SPACE: WEST FACING TERRACE
- BOOT WARMERS: YES
- · AMENITIES: WIFI, APPLE TV
- · LOG FIRE: YES.
- COT SPACE: IN 3 BEDROOMS
- EXTRAS: BOARDGAMES, CHILDREN'S TOYS & EQUIPMENT, SNOWSHOES & SLEDGES, F&P GOODIES
- DISTANCE TO SLOPES: 50M
- · PARKING: 1 SPACE
- · LAUNDRY: WASHING MACHINE & DRYER
- · VIEW: WEST ACROSS THE VILLAGE
- SPECIAL FEATURES: DOWNSTAIRS TV & GAMES ROOM, SKI LOCKER, SPACIOUS, BEAUTIFULLY FURNISHED