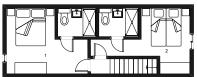

## SERVICED SELF-CATERED | sleeps 8-10

Chalet Marmotte is a stunning and high-spec 8-10 bed serviced self-catered chalet. Situated in the heart of Meribel Village and just 50m from the Golf Chair and Lapin piste, the chalet is situated in an unbeatable location. Marmotte is made up of 3 twin/double bedrooms all with ensuite bathrooms, and one double bunk room, also with its own bathroom. The chalet has an open plan dining and living area downstairs with a fire place and amazing views towards the village. It also benefits from a downstairs billiards room and bar with TV snug.

## THE DETAIL CHALET MARMOTTE

- SLEEPS: 8-10 BEDROOMS: 4, ALL EN-SUITE WITH BATH/SHOWER & WC.
- WCS: 5
- · BASEMENT BAR AND BILLIARDS ROOM
- · OUTSIDE SPACE: WEST FACING TERRACE
- BOOT WARMERS: YES
- · AMENITIES: WIFI, APPLE TV
- · LOG FIRE: YES.
- COT SPACE: IN 3 BEDROOMS
- EXTRAS: BOARDGAMES, CHILDREN'S TOYS & EQUIPMENT, SNOWSHOES & SLEDGES, F&P GOODIES
- DISTANCE TO SLOPES: 50M
- · PARKING: 1 SPACE
- · LAUNDRY: WASHING MACHINE & DRYER
- · VIEW: WEST ACROSS THE VILLAGE
- SPECIAL FEATURES: DOWNSTAIRS TV & GAMES ROOM, SKI LOCKER, SPACIOUS, BEAUTIFULLY FURNISHED