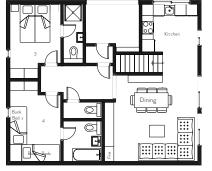

## SERVICED SELF-CATERED | sleeps 8-10

Chalet Marmotte is a stunning and high-spec 8-10 bed serviced self-catered chalet. Situated in the heart of Meribel Village and just 50m from the Golf Chair and Lapin piste, the chalet is situated in an unbeatable location. Marmotte is made up of 3 twin/double bedrooms all with ensuite bathrooms, and one double bunk room, also with its own bathroom. The chalet has an open plan dining and living area downstairs with a fire place and amazing views towards the village. It also benefits from a downstairs billiards room and bar with TV snug.

## THE DETAIL CHALET MARMOTTE

- SLEEPS: 8-10 BEDROOMS: 4, ALL EN-SUITE WITH BATH/SHOWER & WC.
- WCS: 5
- · BASEMENT BAR AND BILLIARDS ROOM
- · OUTSIDE SPACE: WEST FACING TERRACE
- BOOT WARMERS: YES
- · AMENITIES: WIFI, APPLE TV
- · LOG FIRE: YES.
- COT SPACE: IN 3 BEDROOMS
- EXTRAS: BOARDGAMES, CHILDREN'S TOYS & EQUIPMENT, SNOWSHOES & SLEDGES, F&P GOODIES
- DISTANCE TO SLOPES: 50M
- · PARKING: 1 SPACE
- · LAUNDRY: WASHING MACHINE & DRYER
- · VIEW: WEST ACROSS THE VILLAGE
- SPECIAL FEATURES: DOWNSTAIRS TV & GAMES ROOM, SKI LOCKER, SPACIOUS, BEAUTIFULLY FURNISHED